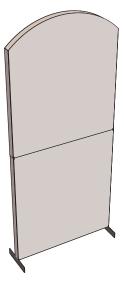

## www.poptech.ca

1. Sqaure up bottom portion of display.

2. Fold upper and lower flaps inside display until tabs interlock.

3. Slide T shaped plastic pieces into slots near bottom edges of display.

6. Assembly complete.

4. Square up top portion of display and interlock bottom flaps.

5. Slide 2 remaining plastic pieces into slots at top edges of lower portion of display. Slide top portion of display down onto plastic pieces.