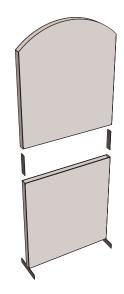

## www.poptech.ca

1. Sqaure up bottom portion of display.

2. Fold upper and lower flaps inside display until tabs interlock.

3. Slide T shaped plastic pieces into slots near bottom edges of display.

6. Assembly complete.

4. Square up top portion of display and interlock bottom flaps.

5. Slide 2 remaining plastic pieces into slots at top edges of lower portion of display. Slide top portion of display down onto plastic pieces.